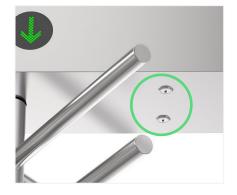

| Specifications        |                                                          |  |  |  |
|-----------------------|----------------------------------------------------------|--|--|--|
| Model No.             | DS412                                                    |  |  |  |
| Туре                  | Full Height Turnstile                                    |  |  |  |
| Brand                 | Daosafe                                                  |  |  |  |
| Framework Material    | 304 Stainless Steel                                      |  |  |  |
| Dimension             | 2200*1250*2300mm                                         |  |  |  |
| Inner Height          | 2080mm                                                   |  |  |  |
| Net Weight            | 350kg/pcs                                                |  |  |  |
| Passage Width         | 690mm/lane                                               |  |  |  |
| Passing Direction     | Single directional / Bi-directional                      |  |  |  |
| MCBF                  | 10 million                                               |  |  |  |
| Power Supply          | AC220V/110V, 50/60Hz                                     |  |  |  |
| Operation Voltage     | 24V DC                                                   |  |  |  |
| Power Consumption     | 40W                                                      |  |  |  |
| Operation Temperature | –15 °C – 60 °C                                           |  |  |  |
| Operation Humidity    | 0 ~ 95% (No freeze)                                      |  |  |  |
| Working Environment   | Indoor/Outdoor                                           |  |  |  |
| Flow Rate             | 30 people per minute                                     |  |  |  |
| LED Indicator         | Two LED indicators on top: green → entry, red × no entry |  |  |  |
| Communication         | Dry contact, Relay signal, RS485                         |  |  |  |
| Emergency             | Arms will open automatically                             |  |  |  |
| Flexibility           | Integrate with any access control                        |  |  |  |