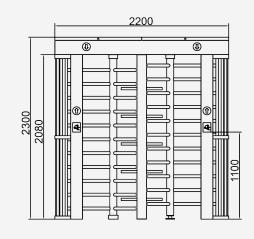

### Dimensions

Front View

#### Side View

Top View

| 1- |     |     | 2200 |     |     | <b>–</b> I |
|----|-----|-----|------|-----|-----|------------|
|    | 150 | 690 | 120  | 690 | 150 |            |
|    |     |     |      |     |     | 1250       |

| Specifications        |                                                          |  |  |  |
|-----------------------|----------------------------------------------------------|--|--|--|
| Model No.             | DS412                                                    |  |  |  |
| Туре                  | Full Height Turnstile                                    |  |  |  |
| Brand                 | Daosafe                                                  |  |  |  |
| Framework Material    | 304 Stainless Steel                                      |  |  |  |
| Dimension             | 2200*1250*2300mm                                         |  |  |  |
| Inner Height          | 2080mm                                                   |  |  |  |
| Net Weight            | 350kg/pcs                                                |  |  |  |
| Passage Width         | 690mm/lane                                               |  |  |  |
| Passing Direction     | Single directional / Bi-directional                      |  |  |  |
| MCBF                  | 10 million                                               |  |  |  |
| Power Supply          | AC220V/110V, 50/60Hz                                     |  |  |  |
| Operation Voltage     | 24V DC                                                   |  |  |  |
| Power Consumption     | 40W                                                      |  |  |  |
| Operation Temperature | –15 °C – 60 °C                                           |  |  |  |
| Operation Humidity    | 0 ~ 95% (No freeze)                                      |  |  |  |
| Working Environment   | Indoor/Outdoor                                           |  |  |  |
| Flow Rate             | 30 people per minute                                     |  |  |  |
| LED Indicator         | Two LED indicators on top: green → entry, red × no entry |  |  |  |
| Communication         | Dry contact, Relay signal, RS485                         |  |  |  |
| Emergency             | Arms will open automatically                             |  |  |  |
| Flexibility           | Integrate with any access control                        |  |  |  |