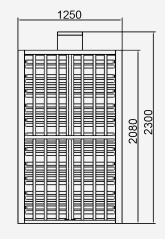

### Dimensions

Front View

#### Side View

Top View

| 1- |     |     | 2200 |     |     | <b>–</b> I |
|----|-----|-----|------|-----|-----|------------|
|    | 150 | 690 | 120  | 690 | 150 |            |
|    |     |     |      |     |     | 1250       |

| Specifications        |                                                          |  |  |  |
|-----------------------|----------------------------------------------------------|--|--|--|
| Model No.             | DS412                                                    |  |  |  |
| Туре                  | Full Height Turnstile                                    |  |  |  |
| Brand                 | Daosafe                                                  |  |  |  |
| Framework Material    | 304 Stainless Steel                                      |  |  |  |
| Dimension             | 2200*1250*2300mm                                         |  |  |  |
| Inner Height          | 2080mm                                                   |  |  |  |
| Net Weight            | 350kg/pcs                                                |  |  |  |
| Passage Width         | 690mm/lane                                               |  |  |  |
| Passing Direction     | Single directional / Bi-directional                      |  |  |  |
| MCBF                  | 10 million                                               |  |  |  |
| Power Supply          | AC220V/110V, 50/60Hz                                     |  |  |  |
| Operation Voltage     | 24V DC                                                   |  |  |  |
| Power Consumption     | 40W                                                      |  |  |  |
| Operation Temperature | –15 °C – 60 °C                                           |  |  |  |
| Operation Humidity    | 0 ~ 95% (No freeze)                                      |  |  |  |
| Working Environment   | Indoor/Outdoor                                           |  |  |  |
| Flow Rate             | 30 people per minute                                     |  |  |  |
| LED Indicator         | Two LED indicators on top: green → entry, red × no entry |  |  |  |
| Communication         | Dry contact, Relay signal, RS485                         |  |  |  |
| Emergency             | Arms will open automatically                             |  |  |  |
| Flexibility           | Integrate with any access control                        |  |  |  |