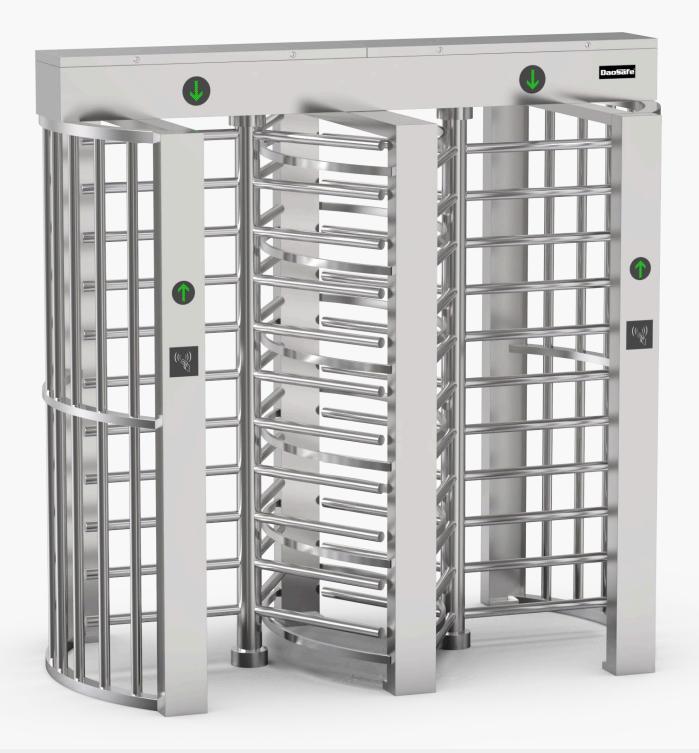

### Full Height Turnstile (double door)

DS412 full height turnstile is the highest security kind of turnstile and designed in double door type for pedestrian access, which can make stricter force control than other type. 304/316 stainless steel framework to resist harsher circumstances. It is suitable for areas with high security. (e.g.: Embassy, stadium, bank, jail, oil field, construction site, station).

#### Features

- Two way or one way working.
- 304 brushed stainless steel, durable and antirust.
- The movement with absorber structure, making the product operate very quietly.
- Support integrated with any type of access control systems.
- Anti-tailing function: only one person passes at one time.
- Structure of trunking to contain cable tidy inside the case.
- Green and red LED indicator display passing status.
- IP65 waterproof level, indoor/outdoor use.
- Fire safety requirements, arms open automatically.
- Entry direction can be controlled manually through lock.
- Easy to install and maintain.
- 3 years warranty support.

Manually Control Entry Direction

2080mm High Inner Space

304SS Waterproof

90°/120° Rotor Optional (three or four sections)

Anti-trailing Function: one person can pass at one time

Card Solution

QR/Bar Code Solution