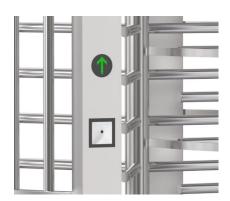

Manually Control Entry Direction

2080mm High Inner Space

304SS Waterproof

90°/120° Rotor Optional (three or four sections)

Anti-trailing Function: one person can pass at one time

Card Solution

QR/Bar Code Solution

Biometric Solution

Remote Control

Touchless Button

Card

QR Code

Fingerprint

Face

Palm Vein

| Specifications        |                                                          |  |  |  |
|-----------------------|----------------------------------------------------------|--|--|--|
| Model No.             | DS412                                                    |  |  |  |
| Туре                  | Full Height Turnstile                                    |  |  |  |
| Brand                 | Daosafe                                                  |  |  |  |
| Framework Material    | 304 Stainless Steel                                      |  |  |  |
| Dimension             | 2200*1250*2300mm                                         |  |  |  |
| Inner Height          | 2080mm                                                   |  |  |  |
| Net Weight            | 350kg/pcs                                                |  |  |  |
| Passage Width         | 690mm/lane                                               |  |  |  |
| Passing Direction     | Single directional / Bi-directional                      |  |  |  |
| MCBF                  | 10 million                                               |  |  |  |
| Power Supply          | AC220V/110V, 50/60Hz                                     |  |  |  |
| Operation Voltage     | 24V DC                                                   |  |  |  |
| Power Consumption     | 40W                                                      |  |  |  |
| Operation Temperature | –15 °C – 60 °C                                           |  |  |  |
| Operation Humidity    | 0 ~ 95% (No freeze)                                      |  |  |  |
| Working Environment   | Indoor/Outdoor                                           |  |  |  |
| Flow Rate             | 30 people per minute                                     |  |  |  |
| LED Indicator         | Two LED indicators on top: green → entry, red × no entry |  |  |  |
| Communication         | Dry contact, Relay signal, RS485                         |  |  |  |
| Emergency             | Arms will open automatically                             |  |  |  |
| Flexibility           | Integrate with any access control                        |  |  |  |