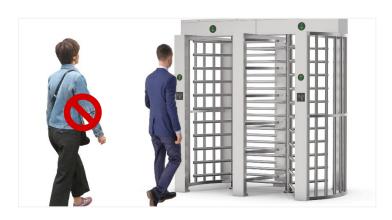

### Full Height Turnstile (double door)

DS412 full height turnstile is the highest security kind of turnstile and designed in double door type for pedestrian access, which can make stricter force control than other type. 304/316 stainless steel framework to resist harsher circumstances. It is suitable for areas with high security. (e.g.: Embassy, stadium, bank, jail, oil field, construction site, station).

#### Features

- Two way or one way working.
- 304 brushed stainless steel, durable and antirust.
- The movement with absorber structure, making the product operate very quietly.
- Support integrated with any type of access control systems.
- Anti-tailing function: only one person passes at one time.
- Structure of trunking to contain cable tidy inside the case.
- Green and red LED indicator display passing status.
- IP65 waterproof level, indoor/outdoor use.
- Fire safety requirements, arms open automatically.
- Entry direction can be controlled manually through lock.
- Easy to install and maintain.
- 3 years warranty support.