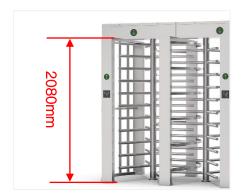

Manually Control Entry Direction

2080mm High Inner Space

304SS Waterproof

90°/120° Rotor Optional (three or four sections)

Anti-trailing Function: one person can pass at one time

Card Solution

QR/Bar Code Solution

| Specifications        |                                                          |  |  |  |
|-----------------------|----------------------------------------------------------|--|--|--|
| Model No.             | DS412                                                    |  |  |  |
| Туре                  | Full Height Turnstile                                    |  |  |  |
| Brand                 | Daosafe                                                  |  |  |  |
| Framework Material    | 304 Stainless Steel                                      |  |  |  |
| Dimension             | 2200*1250*2300mm                                         |  |  |  |
| Inner Height          | 2080mm                                                   |  |  |  |
| Net Weight            | 350kg/pcs                                                |  |  |  |
| Passage Width         | 690mm/lane                                               |  |  |  |
| Passing Direction     | Single directional / Bi-directional                      |  |  |  |
| MCBF                  | 10 million                                               |  |  |  |
| Power Supply          | AC220V/110V, 50/60Hz                                     |  |  |  |
| Operation Voltage     | 24V DC                                                   |  |  |  |
| Power Consumption     | 40W                                                      |  |  |  |
| Operation Temperature | –15 °C – 60 °C                                           |  |  |  |
| Operation Humidity    | 0 ~ 95% (No freeze)                                      |  |  |  |
| Working Environment   | Indoor/Outdoor                                           |  |  |  |
| Flow Rate             | 30 people per minute                                     |  |  |  |
| LED Indicator         | Two LED indicators on top: green → entry, red × no entry |  |  |  |
| Communication         | Dry contact, Relay signal, RS485                         |  |  |  |
| Emergency             | Arms will open automatically                             |  |  |  |
| Flexibility           | Integrate with any access control                        |  |  |  |