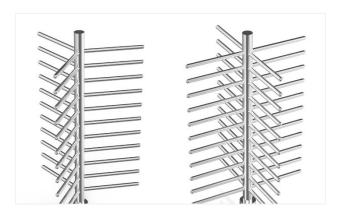

### Full Height Turnstile (double door)

DS412 full height turnstile is the highest security kind of turnstile and designed in double door type for pedestrian access, which can make stricter force control than other type. 304/316 stainless steel framework to resist harsher circumstances. It is suitable for areas with high security. (e.g.: Embassy, stadium, bank, jail, oil field, construction site, station).

#### Features

- Two way or one way working.
- 304 brushed stainless steel, durable and antirust.
- The movement with absorber structure, making the product operate very quietly.
- Support integrated with any type of access control systems.
- Anti-tailing function: only one person passes at one time.
- Structure of trunking to contain cable tidy inside the case.
- Green and red LED indicator display passing status.
- IP65 waterproof level, indoor/outdoor use.
- Fire safety requirements, arms open automatically.
- Entry direction can be controlled manually through lock.
- Easy to install and maintain.
- 3 years warranty support.