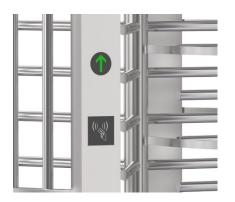

Manually Control Entry Direction

2080mm High Inner Space

304SS Waterproof

90°/120° Rotor Optional (three or four sections)

Anti-trailing Function: one person can pass at one time

Card Solution

QR/Bar Code Solution

Biometric Solution

Remote Control

Touchless Button

Card

QR Code

Fingerprint

Face

Palm Vein

| Specifications        |                                                          |  |  |  |
|-----------------------|----------------------------------------------------------|--|--|--|
| Model No.             | DS412                                                    |  |  |  |
| Туре                  | Full Height Turnstile                                    |  |  |  |
| Brand                 | Daosafe                                                  |  |  |  |
| Framework Material    | 304 Stainless Steel                                      |  |  |  |
| Dimension             | 2200*1250*2300mm                                         |  |  |  |
| Inner Height          | 2080mm                                                   |  |  |  |
| Net Weight            | 350kg/pcs                                                |  |  |  |
| Passage Width         | 690mm/lane                                               |  |  |  |
| Passing Direction     | Single directional / Bi-directional                      |  |  |  |
| MCBF                  | 10 million                                               |  |  |  |
| Power Supply          | AC220V/110V, 50/60Hz                                     |  |  |  |
| Operation Voltage     | 24V DC                                                   |  |  |  |
| Power Consumption     | 40W                                                      |  |  |  |
| Operation Temperature | –15 °C – 60 °C                                           |  |  |  |
| Operation Humidity    | 0 ~ 95% (No freeze)                                      |  |  |  |
| Working Environment   | Indoor/Outdoor                                           |  |  |  |
| Flow Rate             | 30 people per minute                                     |  |  |  |
| LED Indicator         | Two LED indicators on top: green → entry, red × no entry |  |  |  |
| Communication         | Dry contact, Relay signal, RS485                         |  |  |  |
| Emergency             | Arms will open automatically                             |  |  |  |
| Flexibility           | Integrate with any access control                        |  |  |  |