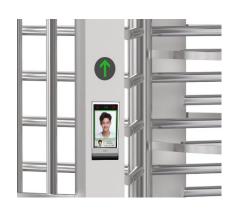

Biometric Solution

Remote Control

Touchless Button

Card

QR Code

Fingerprint

Face

Palm Vein