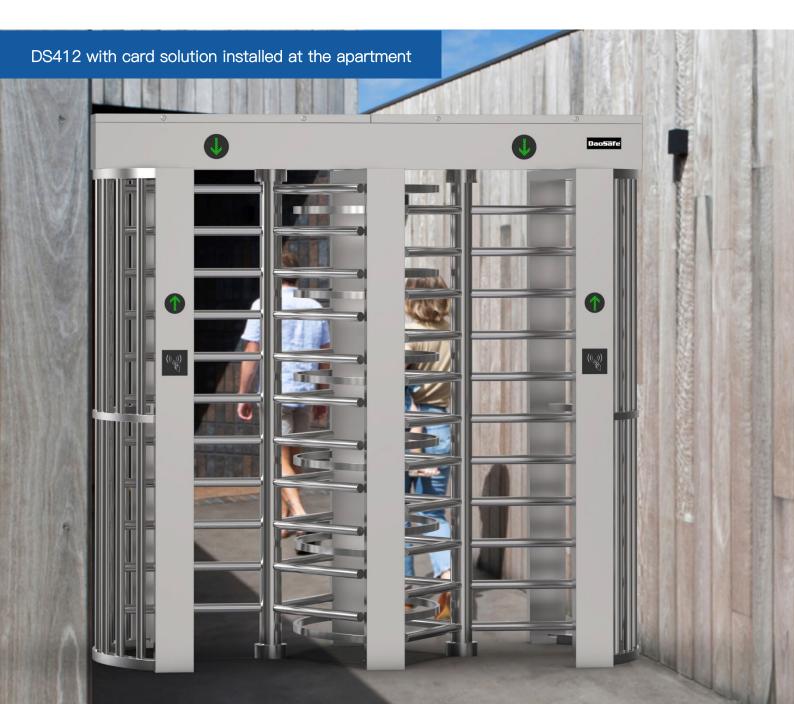

### Full Height Turnstile (double door)

DS412 full height turnstile is the highest security kind of turnstile and designed in double door type for pedestrian access, which can make stricter force control than other type. 304/316 stainless steel framework to resist harsher circumstances. It is suitable for areas with high security. (e.g.: Embassy, stadium, bank, jail, oil field, construction site, station).

Manually Control Entry Direction

2080mm High Inner Space

304SS Waterproof

90°/120° Rotor Optional (three or four sections)

Anti-trailing Function: one person can pass at one time

Card Solution

QR/Bar Code Solution