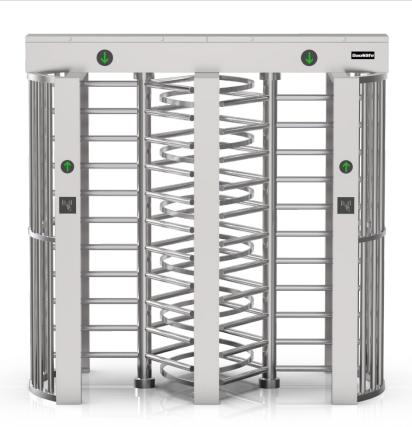

### Full Height Turnstile (double door)

DS412 full height turnstile is the highest security kind of turnstile and designed in double door type for pedestrian access, which can make stricter force control than other type. 304/316 stainless steel framework to resist harsher circumstances. It is suitable for areas with high security. (e.g.: Embassy, stadium, bank, jail, oil field, construction site, station).

#### Features

- Two way or one way working.
- 304 brushed stainless steel, durable and antirust.
- The movement with absorber structure, making the product operate very quietly.
- Support integrated with any type of access control systems.
- Anti-tailing function: only one person passes at one time.
- Structure of trunking to contain cable tidy inside the case.
- Green and red LED indicator display passing status.
- IP65 waterproof level, indoor/outdoor use.
- Fire safety requirements, arms open automatically.
- Entry direction can be controlled manually through lock.
- Easy to install and maintain.
- 3 years warranty support.