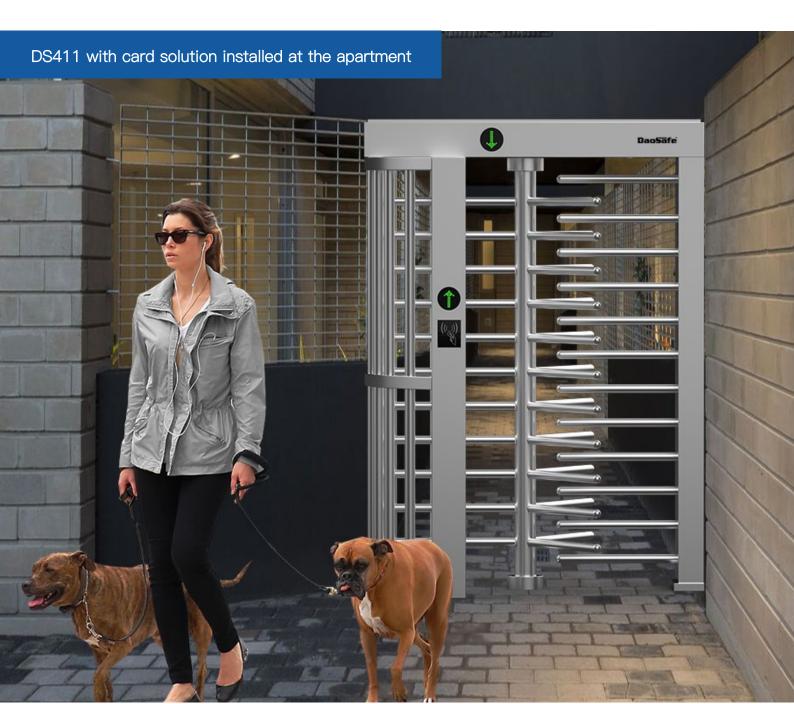

### Full Height Turnstile (single door)

DS411 full height turnstile is the highest security kind of turnstile and designed in single door type for pedestrian access, which can make stricter force control than other type. 304/316 stainless steel framework to resist harsher circumstances. It is suitable for areas with high security. (e.g.: Embassy, stadium, bank, jail, oil field, construction site, station).

Manually Control Entry Direction

2080mm Inner Height Space

304SS Waterproof

90°/120° Rotor Optional (three or four sections)

Anti-trailing Function: one person can pass at one time

Card Solution

QR/Bar Code Solution