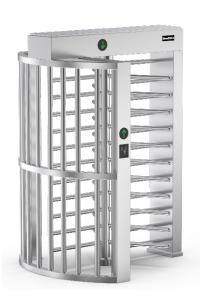

### Full Height Turnstile (single door)

DS411 full height turnstile is the highest security kind of turnstile and designed in single door type for pedestrian access, which can make stricter force control than other type. 304/316 stainless steel framework to resist harsher circumstances. It is suitable for areas with high security. (e.g.: Embassy, stadium, bank, jail, oil field, construction site, station).

#### Features

- Two way or one way working.
- 304 brushed stainless steel, durable and antirust.
- The movement with absorber structure, making the product operate very quietly.
- Support integrated with any type of access control systems.
- Anti-tailing function: only one person passes at one time.
- Structure of trunking to contain cable tidy inside the case.
- Green and red LED indicator display passing status.
- IP65 waterproof level, indoor/outdoor use.
- Fire safety requirements, arms open automatically.
- Entry direction can be controlled manually through lock.
- Easy to install and maintain.
- 3 years warranty support.