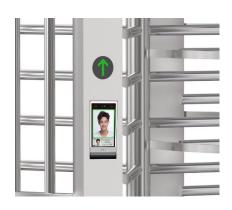

### Full Height Turnstile (single door)

DS411 full height turnstile is the highest security kind of turnstile and designed in single door type for pedestrian access, which can make stricter force control than other type. 304/316 stainless steel framework to resist harsher circumstances. It is suitable for areas with high security. (e.g.: Embassy, stadium, bank, jail, oil field, construction site, station).

Biometric Solution

Remote Control

Touchless Button

Card

QR Code

Fingerprint

Face

Palm Vein