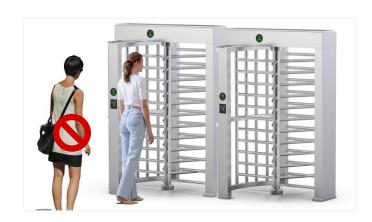

### Full Height Turnstile (single door)

DS411 full height turnstile is the highest security kind of turnstile and designed in single door type for pedestrian access, which can make stricter force control than other type. 304/316 stainless steel framework to resist harsher circumstances. It is suitable for areas with high security. (e.g.: Embassy, stadium, bank, jail, oil field, construction site, station).

#### Features

- Two way or one way working.
- 304 brushed stainless steel, durable and antirust.
- The movement with absorber structure, making the product operate very quietly.
- Support integrated with any type of access control systems.
- Anti-tailing function: only one person passes at one time.
- Structure of trunking to contain cable tidy inside the case.
- Green and red LED indicator display passing status.
- IP65 waterproof level, indoor/outdoor use.
- Fire safety requirements, arms open automatically.
- Entry direction can be controlled manually through lock.
- Easy to install and maintain.
- 3 years warranty support.