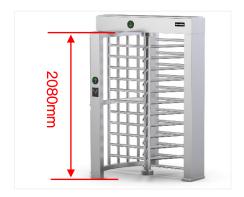

Manually Control Entry Direction

2080mm Inner Height Space

304SS Waterproof

90°/120° Rotor Optional (three or four sections)

Anti-trailing Function: one person can pass at one time

Card Solution

QR/Bar Code Solution

### **Dimensions**

Front View

Side View

Top View

| Specifications        |                                                          |
|-----------------------|----------------------------------------------------------|
| Model No.             | DS411                                                    |
| Туре                  | Full Height Turnstile                                    |
| Brand                 | Daosafe                                                  |
| Framework Material    | 304 Stainless Steel                                      |
| Dimension             | 1460*1250*2300mm                                         |
| Inner Height          | 2080mm                                                   |
| Net Weight            | 200kg/pcs                                                |
| Passage Width         | 666mm/lane                                               |
| Passing Direction     | Single directional / Bi-directional                      |
| MCBF                  | 10 million                                               |
| Power Supply          | AC220V/110V, 50/60Hz                                     |
| Operation Voltage     | 24V DC                                                   |
| Power Consumption     | 40W                                                      |
| Operation Temperature | –15 °C – 60 °C                                           |
| Operation Humidity    | 0 ~ 95% (No freeze)                                      |
| Working Environment   | Indoor/Outdoor                                           |
| Flow Rate             | 30 people per minute                                     |
| LED Indicator         | Two LED indicators on top: green → entry, red × no entry |
| Communication         | Dry contact, Relay signal, RS485                         |
| Emergency             | Arms will open automatically                             |
| Flexibility           | Integrate with any access control                        |