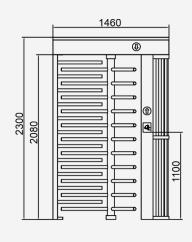

### **Dimensions**

Front View

Side View

Top View

| Specifications        |                                                          |
|-----------------------|----------------------------------------------------------|
| Model No.             | DS411                                                    |
| Туре                  | Full Height Turnstile                                    |
| Brand                 | Daosafe                                                  |
| Framework Material    | 304 Stainless Steel                                      |
| Dimension             | 1460*1250*2300mm                                         |
| Inner Height          | 2080mm                                                   |
| Net Weight            | 200kg/pcs                                                |
| Passage Width         | 666mm/lane                                               |
| Passing Direction     | Single directional / Bi-directional                      |
| MCBF                  | 10 million                                               |
| Power Supply          | AC220V/110V, 50/60Hz                                     |
| Operation Voltage     | 24V DC                                                   |
| Power Consumption     | 40W                                                      |
| Operation Temperature | –15 °C – 60 °C                                           |
| Operation Humidity    | 0 ~ 95% (No freeze)                                      |
| Working Environment   | Indoor/Outdoor                                           |
| Flow Rate             | 30 people per minute                                     |
| LED Indicator         | Two LED indicators on top: green → entry, red × no entry |
| Communication         | Dry contact, Relay signal, RS485                         |
| Emergency             | Arms will open automatically                             |
| Flexibility           | Integrate with any access control                        |