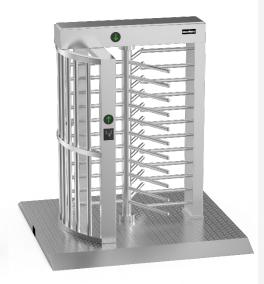

### Full Height Turnstile (single door)

DS411 full height turnstile is the highest security kind of turnstile and designed in single door type for pedestrian access, which can make stricter force control than other type. 304/316 stainless steel framework to resist harsher circumstances. It is suitable for areas with high security. (e.g.: Embassy, stadium, bank, jail, oil field, construction site, station).

#### Features

- Two way or one way working.
- 304 brushed stainless steel, durable and antirust.
- The movement with absorber structure, making the product operate very quietly.
- Support integrated with any type of access control systems.
- Anti-tailing function: only one person passes at one time.
- Structure of trunking to contain cable tidy inside the case.
- Green and red LED indicator display passing status.
- IP65 waterproof level, indoor/outdoor use.
- Fire safety requirements, arms open automatically.
- Entry direction can be controlled manually through lock.
- Easy to install and maintain.
- 3 years warranty support.