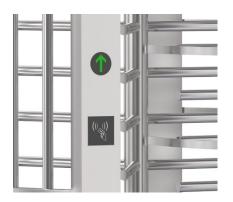

Biometric Solution

Remote Control

Touchless Button

Card

QR Code

Fingerprint

Face

Palm Vein

### **Dimensions**

Front View

Side View

Top View

| Specifications        |                                                          |
|-----------------------|----------------------------------------------------------|
| Model No.             | DS411                                                    |
| Туре                  | Full Height Turnstile                                    |
| Brand                 | Daosafe                                                  |
| Framework Material    | 304 Stainless Steel                                      |
| Dimension             | 1460*1250*2300mm                                         |
| Inner Height          | 2080mm                                                   |
| Net Weight            | 200kg/pcs                                                |
| Passage Width         | 666mm/lane                                               |
| Passing Direction     | Single directional / Bi-directional                      |
| MCBF                  | 10 million                                               |
| Power Supply          | AC220V/110V, 50/60Hz                                     |
| Operation Voltage     | 24V DC                                                   |
| Power Consumption     | 40W                                                      |
| Operation Temperature | –15 °C – 60 °C                                           |
| Operation Humidity    | 0 ~ 95% (No freeze)                                      |
| Working Environment   | Indoor/Outdoor                                           |
| Flow Rate             | 30 people per minute                                     |
| LED Indicator         | Two LED indicators on top: green → entry, red × no entry |
| Communication         | Dry contact, Relay signal, RS485                         |
| Emergency             | Arms will open automatically                             |
| Flexibility           | Integrate with any access control                        |