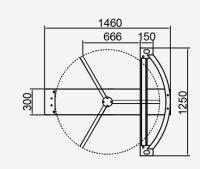

### **Dimensions**

Front View

Side View

Top View

| Specifications        |                                                          |
|-----------------------|----------------------------------------------------------|
| Model No.             | DS411                                                    |
| Туре                  | Full Height Turnstile                                    |
| Brand                 | Daosafe                                                  |
| Framework Material    | 304 Stainless Steel                                      |
| Dimension             | 1460*1250*2300mm                                         |
| Inner Height          | 2080mm                                                   |
| Net Weight            | 200kg/pcs                                                |
| Passage Width         | 666mm/lane                                               |
| Passing Direction     | Single directional / Bi-directional                      |
| MCBF                  | 10 million                                               |
| Power Supply          | AC220V/110V, 50/60Hz                                     |
| Operation Voltage     | 24V DC                                                   |
| Power Consumption     | 40W                                                      |
| Operation Temperature | –15 °C – 60 °C                                           |
| Operation Humidity    | 0 ~ 95% (No freeze)                                      |
| Working Environment   | Indoor/Outdoor                                           |
| Flow Rate             | 30 people per minute                                     |
| LED Indicator         | Two LED indicators on top: green → entry, red × no entry |
| Communication         | Dry contact, Relay signal, RS485                         |
| Emergency             | Arms will open automatically                             |
| Flexibility           | Integrate with any access control                        |