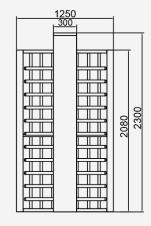

### **Dimensions**

Front View

Side View

Top View

| Specifications        |                                                          |
|-----------------------|----------------------------------------------------------|
| Model No.             | DS411                                                    |
| Туре                  | Full Height Turnstile                                    |
| Brand                 | Daosafe                                                  |
| Framework Material    | 304 Stainless Steel                                      |
| Dimension             | 1460*1250*2300mm                                         |
| Inner Height          | 2080mm                                                   |
| Net Weight            | 200kg/pcs                                                |
| Passage Width         | 666mm/lane                                               |
| Passing Direction     | Single directional / Bi-directional                      |
| MCBF                  | 10 million                                               |
| Power Supply          | AC220V/110V, 50/60Hz                                     |
| Operation Voltage     | 24V DC                                                   |
| Power Consumption     | 40W                                                      |
| Operation Temperature | –15 °C – 60 °C                                           |
| Operation Humidity    | 0 ~ 95% (No freeze)                                      |
| Working Environment   | Indoor/Outdoor                                           |
| Flow Rate             | 30 people per minute                                     |
| LED Indicator         | Two LED indicators on top: green → entry, red × no entry |
| Communication         | Dry contact, Relay signal, RS485                         |
| Emergency             | Arms will open automatically                             |
| Flexibility           | Integrate with any access control                        |