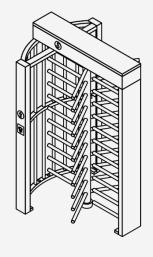

### **Dimensions**

Front View

Side View

Top View

| Specifications        |                                                          |
|-----------------------|----------------------------------------------------------|
| Model No.             | DS411                                                    |
| Туре                  | Full Height Turnstile                                    |
| Brand                 | Daosafe                                                  |
| Framework Material    | 304 Stainless Steel                                      |
| Dimension             | 1460*1250*2300mm                                         |
| Inner Height          | 2080mm                                                   |
| Net Weight            | 200kg/pcs                                                |
| Passage Width         | 666mm/lane                                               |
| Passing Direction     | Single directional / Bi-directional                      |
| MCBF                  | 10 million                                               |
| Power Supply          | AC220V/110V, 50/60Hz                                     |
| Operation Voltage     | 24V DC                                                   |
| Power Consumption     | 40W                                                      |
| Operation Temperature | –15 °C – 60 °C                                           |
| Operation Humidity    | 0 ~ 95% (No freeze)                                      |
| Working Environment   | Indoor/Outdoor                                           |
| Flow Rate             | 30 people per minute                                     |
| LED Indicator         | Two LED indicators on top: green → entry, red × no entry |
| Communication         | Dry contact, Relay signal, RS485                         |
| Emergency             | Arms will open automatically                             |
| Flexibility           | Integrate with any access control                        |