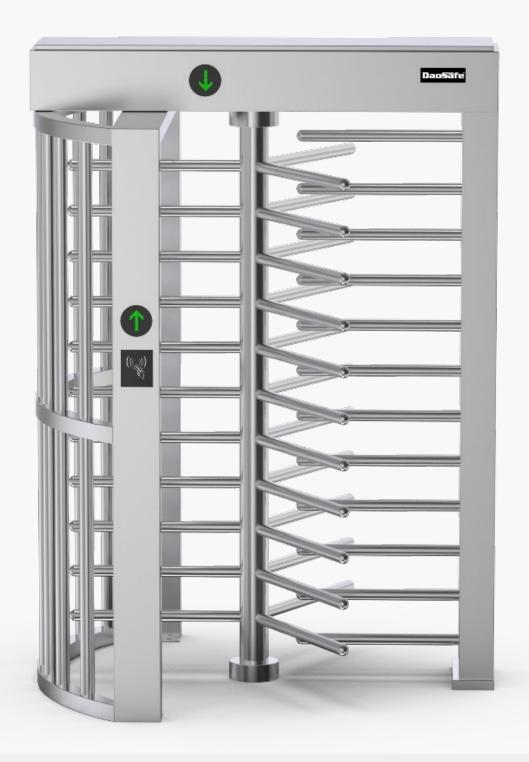

### Full Height Turnstile (single door)

DS411 full height turnstile is the highest security kind of turnstile and designed in single door type for pedestrian access, which can make stricter force control than other type. 304/316 stainless steel framework to resist harsher circumstances. It is suitable for areas with high security. (e.g.: Embassy, stadium, bank, jail, oil field, construction site, station).

#### Features

- Two way or one way working.
- 304 brushed stainless steel, durable and antirust.
- The movement with absorber structure, making the product operate very quietly.
- Support integrated with any type of access control systems.
- Anti-tailing function: only one person passes at one time.
- Structure of trunking to contain cable tidy inside the case.
- Green and red LED indicator display passing status.
- IP65 waterproof level, indoor/outdoor use.
- Fire safety requirements, arms open automatically.
- Entry direction can be controlled manually through lock.
- Easy to install and maintain.
- 3 years warranty support.

Manually Control Entry Direction

2080mm Inner Height Space

304SS Waterproof

90°/120° Rotor Optional (three or four sections)

Anti-trailing Function: one person can pass at one time

Card Solution

QR/Bar Code Solution