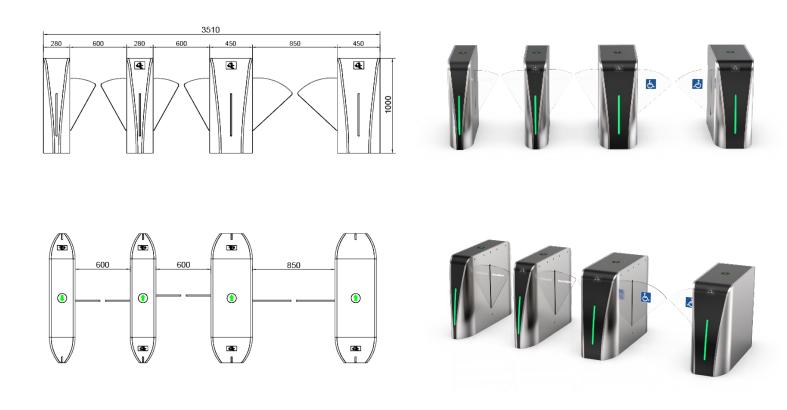

Standard Dimensions

Front View

Top View

Side View

## Wide Lane Dimensions

# **Three Lanes Dimensions**

Dao<mark>Sãfe</mark>

TEL: +86 75<u>5 21017409</u>

EMAIL: info@daosafe.com