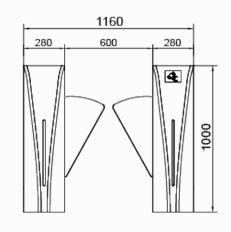

Standard Dimensions

Front View

Top View

Side View

Free Passage Memory Function: infrared sensors triggered multiple times for multiple passing

Fire Safety Requirements, Arms Retract Automatically

| Specifications        |                                                                      |
|-----------------------|----------------------------------------------------------------------|
| Model No.             | DS3000                                                               |
| Туре                  | Optical Flap Turnstile                                               |
| Brand                 | Daosafe                                                              |
| Framework Material    | 304 Stainless steel + stoving varnish                                |
| Arm material          | Plexiglas-transparency                                               |
| Dimension             | 1400 * 280 * 1000mm                                                  |
| Net Weight            | 70kg/pcs (single core),<br>85kg/pcs (double core)                    |
| Passage Width         | 600mm (standard lane)<br>850mm (wide lane)                           |
| Passing Direction     | Single directional / Bi-directional                                  |
| MCBF                  | 10 million                                                           |
| Power Supply          | AC220V/110V, 50/60Hz                                                 |
| Operation Voltage     | 24V DC                                                               |
| Power Consumption     | 40W                                                                  |
| Operation Temperature | –20 °C – 75 °C                                                       |
| Operation Humidity    | 0 ~ 95% (No freeze)                                                  |
| Working Environment   | Indoor / Outdoor (shelter)                                           |
| Flow Rate             | 45 people per minute                                                 |
| LED Indicator         | Two LED indicators on top: green $\rightarrow$ entry, red × no entry |
| Infrared Sensor       | 6 pairs (standard)                                                   |
| Emergency             | Automatic arm open when power off                                    |
| Communication         | Dry contact, Relay signal, RS485                                     |
| Flexibility           | Integrate with any access control                                    |