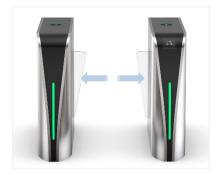

For the body, it's arc shape cabinet, no any angle, which make it safer to prevent people from injury. It's with unique bright, long and slim LED indication bar at front. On top side also place a LED indicator to show entry denied or accepted.