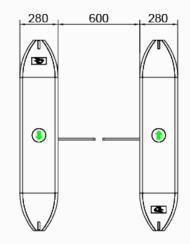

| 0 ~ 95% (No freeze)                                                  |
| Working Environment   | Indoor / Outdoor (shelter)                                           |
| Flow Rate             | 45 people per minute                                                 |
| LED Indicator         | Two LED indicators on top: green $\rightarrow$ entry, red × no entry |
| Infrared Sensor       | 6 pairs (standard)                                                   |
| Emergency             | Automatic arm open when power off                                    |
| Communication         | Dry contact, Relay signal, RS485                                     |
| Flexibility           | Integrate with any access control                                    |



Standard Dimensions

Front View



Top View



Side View



## Wide Lane Dimensions











# **Three Lanes Dimensions**



Dao<mark>Sãfe</mark>

TEL: +86 75<u>5 21017409</u>

EMAIL: info@daosafe.com