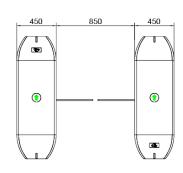

## Wide Lane Dimensions

#### Features

- Two way or one way working.
- Support integrated with any type of access control systems.
- Support 850mm width passage for wide lane.
- Fast open speed, 45 person/min high throughput.
- Lower power consumption.
- Low noise, system runs smoothly.
- Green and red LED indicator display passing status.
- Indoor/outdoor(shelter) use.
- Fire safety requirements, arms retract automatically.
- Easy to install and maintain.
- 3 years warranty support.