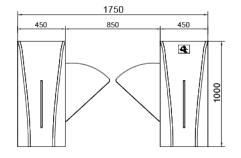

|
| Working Environment   | Indoor / Outdoor (shelter)                                           |
| Flow Rate             | 45 people per minute                                                 |
| LED Indicator         | Two LED indicators on top: green $\rightarrow$ entry, red × no entry |
| Infrared Sensor       | 6 pairs (standard)                                                   |
| Emergency             | Automatic arm open when power off                                    |
| Communication         | Dry contact, Relay signal, RS485                                     |
| Flexibility           | Integrate with any access control                                    |



Standard Dimensions

Front View



Top View



Side View



## Wide Lane Dimensions











# **Three Lanes Dimensions**



Dao<mark>Sãfe</mark>

TEL: +86 75<u>5 21017409</u>

EMAIL: info@daosafe.com