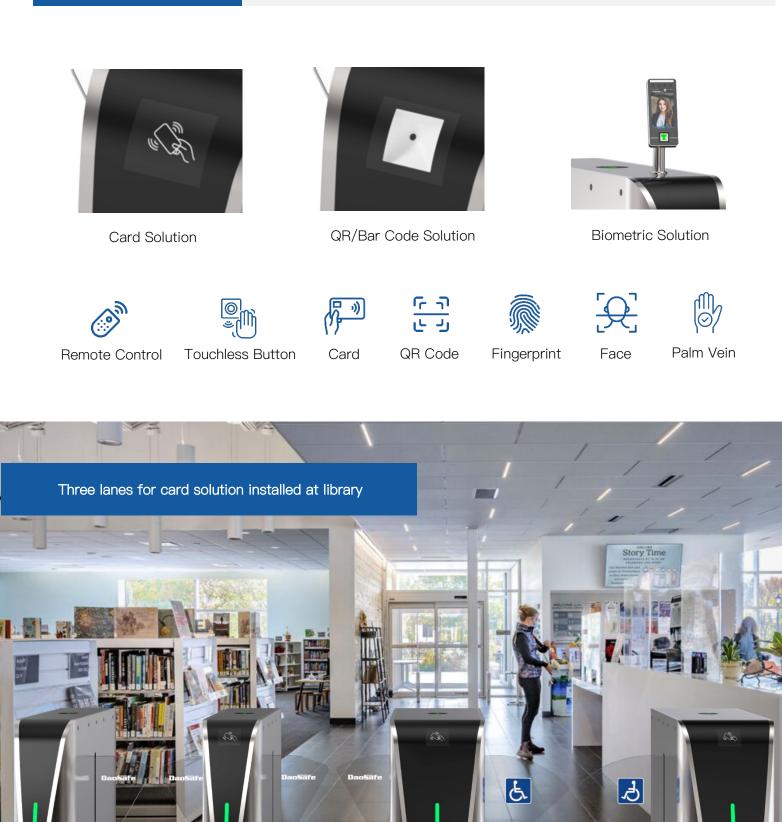

There are total 6 pair infrared sensors (standard) for alarm function to ensure security. It has standard relay signal, which can be integrated with any kind of third-party access control system and device, RFID reader and fingerprint, for instance.