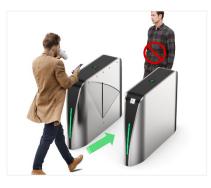

### Functions

•

- Infrared sensor alarm function: in case of illegal intrusion and reverse intrusion.
- Anti-intrusion function: the gate is locked automatically until valid opening signal input.
- Anti-reverse function: the turnstile alarms if someone wants to entry in the reverse direction.
  - Anti-trailing function: the speed gate alarms if someone wants to burst in without permission.
- Anti-collision and anti-kick function: it designed with consolidated and more durable mechanism, will not break even someone collide it.

#### Mechanism self-protection: the arm will reset automatically if off position. The movement will not be broken or damaged even hit.

Logo Custom

Anti-reverse Function

Wide Lane

Anti-trailing Alarm Function: the gate will forcefully close with an anti-tailgating alarm