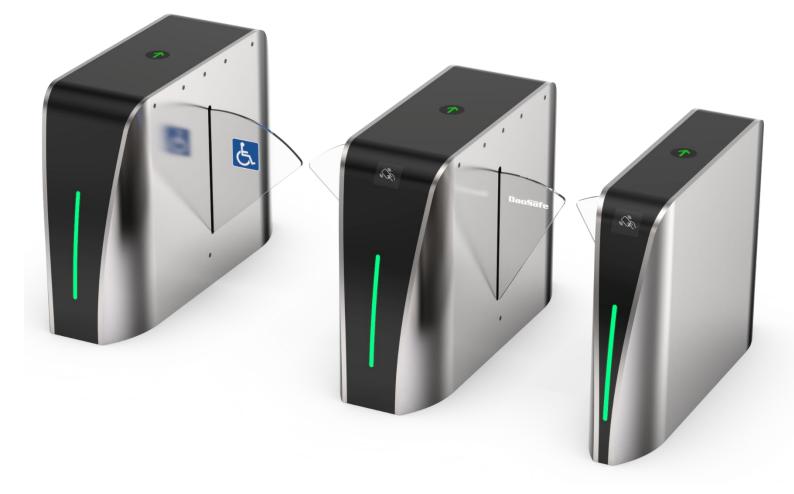

# Model DS3000 Optical Flap Turnstile

DS3000 flap turnstile is an indoor and outdoor solution to control access at high-end sites like college, company offices and building. Mainly material is full brushed stainless steel and black painting for decoration.

For the body, it's arc shape cabinet, no any angle, which make it safer to prevent people from injury. It's with unique bright, long and slim LED indication bar at front. On top side also place a LED indicator to show entry denied or accepted.

There are total 6 pair infrared sensors (standard) for alarm function to ensure security. It has standard relay signal, which can be integrated with any kind of third-party access control system and device, RFID reader and fingerprint, for instance.

## **Customized Service**

- LED light strips(blue/green/red) display on the arm glass are optional.
- Appearance color can be customized based on installation environment.
- Dimensions can be customized to meet your request.
- Logo can be customized.
- Infrared sensor number optional.
- Picture: high resolution and scene picture can be customized.