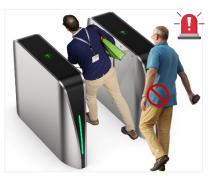

### Functions

•

- Infrared sensor alarm function: in case of illegal intrusion and reverse intrusion.
- Anti-intrusion function: the gate is locked automatically until valid opening signal input.
- Anti-reverse function: the turnstile alarms if someone wants to entry in the reverse direction.
  - Anti-trailing function: the speed gate alarms if someone wants to burst in without permission.
- Anti-collision and anti-kick function: it designed with consolidated and more durable mechanism, will not break even someone collide it.