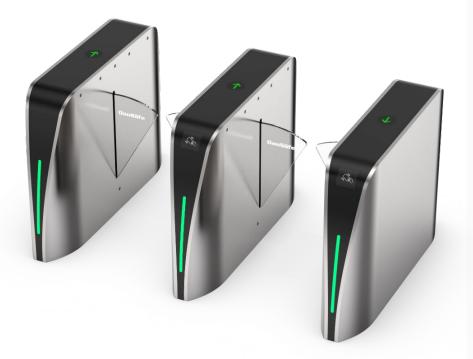

# Model DS3000 Optical Flap Turnstile

DS3000 flap turnstile is an indoor and outdoor solution to control access at high-end sites like college, company offices and building. Mainly material is full brushed stainless steel and black painting for decoration.