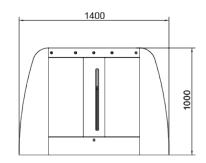

Standard Dimensions

Front View

Top View

Side View

Free Passage Memory Function: infrared sensors triggered multiple times for multiple passing

Fire Safety Requirements, Arms Retract Automatically

| Specifications        |                                                                      |
|-----------------------|----------------------------------------------------------------------|
| Model No.             | DS3000                                                               |
| Туре                  | Optical Flap Turnstile                                               |
| Brand                 | Daosafe                                                              |
| Framework Material    | 304 Stainless steel + stoving varnish                                |
| Arm material          | Plexiglas-transparency                                               |
| Dimension             | 1400 * 280 * 1000mm                                                  |
| Net Weight            | 70kg/pcs (single core),<br>85kg/pcs (double core)                    |
| Passage Width         | 600mm (standard lane)<br>850mm (wide lane)                           |
| Passing Direction     | Single directional / Bi-directional                                  |
| MCBF                  | 10 million                                                           |
| Power Supply          | AC220V/110V, 50/60Hz                                                 |
| Operation Voltage     | 24V DC                                                               |
| Power Consumption     | 40W                                                                  |
| Operation Temperature | –20 °C – 75 °C                                                       |
| Operation Humidity    | 0 ~ 95% (No freeze)                                                  |
| Working Environment   | Indoor / Outdoor (shelter)                                           |
| Flow Rate             | 45 people per minute                                                 |
| LED Indicator         | Two LED indicators on top: green $\rightarrow$ entry, red × no entry |
| Infrared Sensor       | 6 pairs (standard)                                                   |
| Emergency             | Automatic arm open when power off                                    |
| Communication         | Dry contact, Relay signal, RS485                                     |
| Flexibility           | Integrate with any access control                                    |