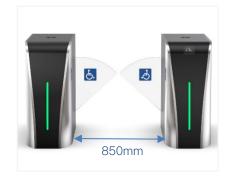

#### Features

- Two way or one way working.
- Support integrated with any type of access control systems.
- Support 850mm width passage for wide lane.
- Fast open speed, 45 person/min high throughput.
- Lower power consumption.
- Low noise, system runs smoothly.
- Green and red LED indicator display passing status.
- Indoor/outdoor(shelter) use.
- Fire safety requirements, arms retract automatically.
- Easy to install and maintain.
- 3 years warranty support.

## Wide Lane Dimensions